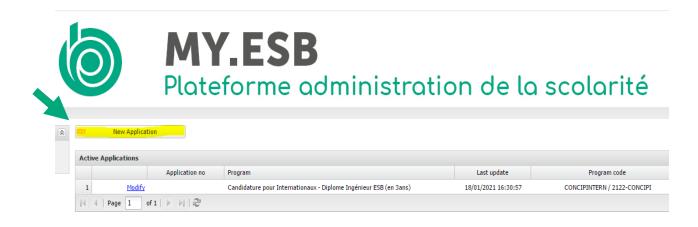

Choose the language on the top right hand of the screen and then click on "Candidature"

Click on the button « New application»