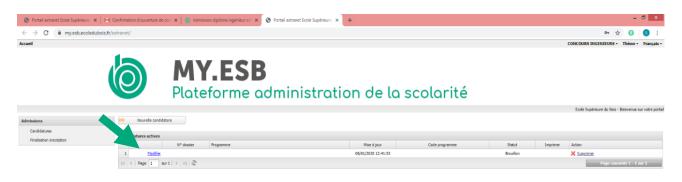

Important to know: you can save your information and return at any time to continue your inscription.

When you are back to your application, just click on Modify.