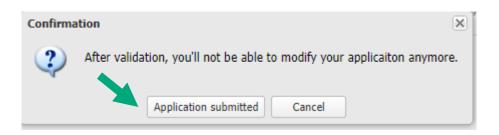

#### 8. Save and validate your application

Once your file is complete, you must save and validate your application and then send an email to <u>alexandra.chataigner@esb-campus.fr</u> to inform that the online application is finalized. Please specify in this email: your first and last name and the program in which you applied.